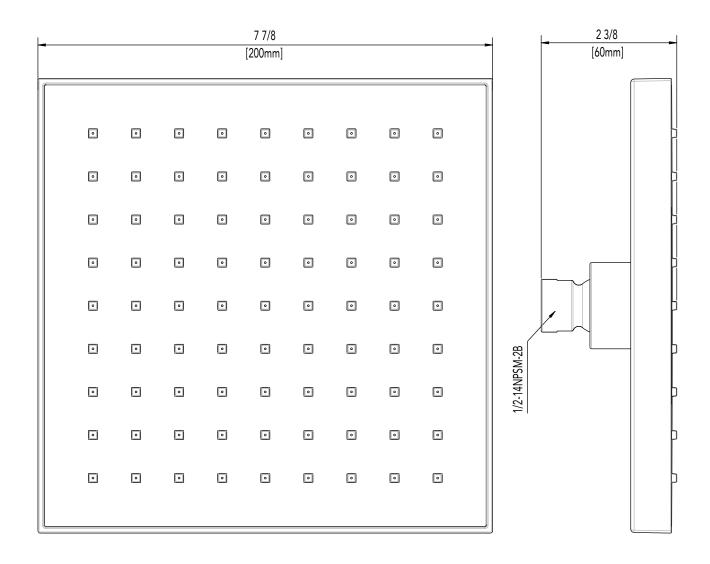

#### Product Codes:

MNOSH625CP (polished chrome) MNOSH625BN (brushed nickel) MNOSH625ORB (oil rubbed bronze)

- Single function showerhead (full spray)
- Max flow rate:2.0 GPM at 80 PSI
- Brass ball joint
- Easy clean rubber nozzles
- Easy installation
- Shower arm & flange sold separately
- Lifetime limited warranty
- Meets ANSI:A112.18.1
- cUPC/IAPMO listed