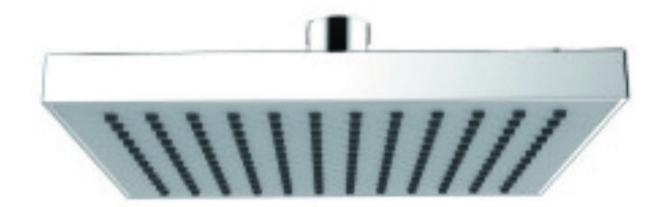

### SINGLE FUNCTION SHOWERHEAD

#### Product Codes:

MNOSH625CP (polished chrome) MNOSH625BN (brushed nickel) MNOSH625ORB (oil rubbed bronze)

- Single function showerhead (full spray)
- Max flow rate:2.0 GPM at 80 PSI
- Brass ball joint
- Easy clean rubber nozzles
- Easy installation
- Shower arm & flange sold separately
- Lifetime limited warranty
- Meets ANSI:A112.18.1
- cUPC/IAPMO listed